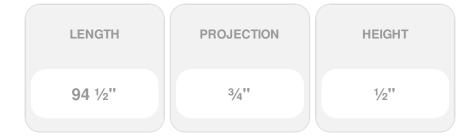

## 3 1/2"H x 3/4"P x 94 1/2"L Holmdel Panel Moulding

- Modeled after original historical patterns and designs
- Solid urethane for maximum durability and detail
- Lightweight for quick and easy installation
- Factory primed and ready for paint or faux finish
- Can be cut, drilled, glued, or screwed
- Can be used on the interior or exterior
- This product qualifies for our Lowest Price Guarantee
- Order now and get our 30 day Price Protection