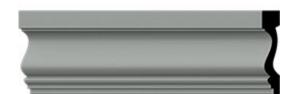

## 3 1/2"H x 3/4"P x 94 1/2"L Holmdel Panel Moulding

- Modeled after original historical patterns and designs
- Solid urethane for maximum durability and detail
- Lightweight for quick and easy installation
- Factory primed and ready for paint or faux finish
- Can be cut, drilled, glued, or screwed
- Can be used on the interior or exterior
- This product qualifies for our Lowest Price Guarantee
- Order now and get our 30 day Price Protection