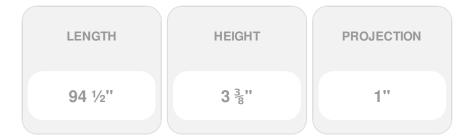

## 3 3/8"H x 1"P x 94 1/2"L Chesterfield Panel Moulding

- Modeled after original historical patterns and designs
- Solid urethane for maximum durability and detail
- Lightweight for quick and easy installation
- Factory primed and ready for paint or faux finish
- Can be cut, drilled, glued, or screwed
- Can be used on the interior or exterior
- This product qualifies for our Lowest Price Guarantee
- Order now and get our 30 day Price Protection