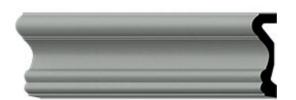

## 3 3/8"H x 1"P x 94 1/2"L Chesterfield Panel Moulding

- Modeled after original historical patterns and designs
- Solid urethane for maximum durability and detail
- Lightweight for quick and easy installation
- Factory primed and ready for paint or faux finish
- Can be cut, drilled, glued, or screwed
- Can be used on the interior or exterior
- This product qualifies for our Lowest Price Guarantee
- Order now and get our 30 day Price Protection