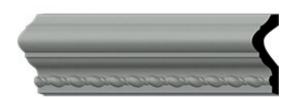

## 3"H x 1"P x 94 1/2"L Oslo Rope Panel Moulding

- Modeled after original historical patterns and designs
- Solid urethane for maximum durability and detail
- Lightweight for quick and easy installation
- Factory primed and ready for paint or faux finish
- Can be cut, drilled, glued, or screwed
- Can be used on the interior or exterior
- This product qualifies for our Lowest Price Guarantee
- Order now and get our 30 day Price Protection

Item #: PML03X01OS List Price: \$20.70 **\$15.00** (EACH) Save \$5.70 (27%)

Usually ships in 24-72 hours