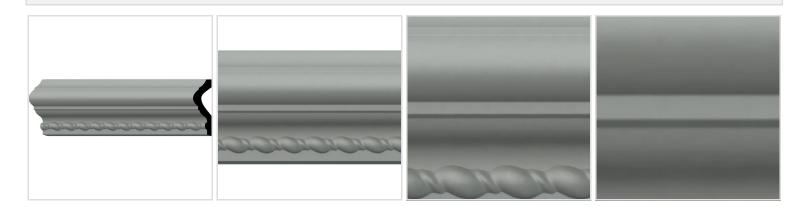

## 3"H x 1"P x 94 1/2"L Oslo Rope Panel Moulding

- Modeled after original historical patterns and designs
- Solid urethane for maximum durability and detail
- Lightweight for quick and easy installation
- Factory primed and ready for paint or faux finish
- Can be cut, drilled, glued, or screwed
- Can be used on the interior or exterior
- This product qualifies for our Lowest Price Guarantee
- Order now and get our 30 day Price Protection

Item #: PML03X01OS List Price: \$20.70 **\$15.00** (EACH) Save \$5.70 (27%)

Usually ships in 24-72 hours

## **MORE IMAGES**