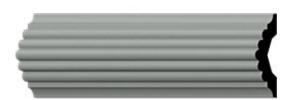

## 3"H x 1 1/8"P x 94 1/2"L Reeded Panel Moulding

- Modeled after original historical patterns and designs
- Solid urethane for maximum durability and detail
- Lightweight for quick and easy installation
- Factory primed and ready for paint or faux finish
- Can be cut, drilled, glued, or screwed
- Can be used on the interior or exterior
- This product qualifies for our Lowest Price Guarantee
- Order now and get our 30 day Price Protection