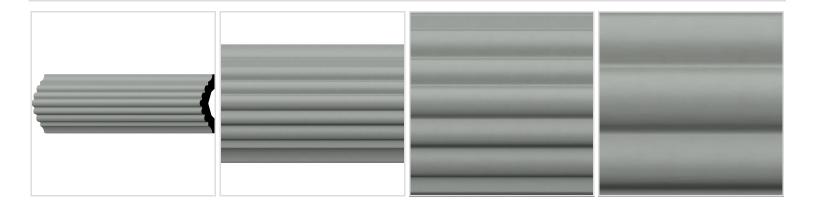

## **MORE IMAGES**

## **DESCRIPTION**

Our beautiful panel moulding and corners add a decorative, historic, feel to walls, ceilings, and furniture pieces. They are made from a high density urethane which gives each piece the unique details that mimic that of traditional plaster and wood designs, but at a fraction of the weight. This means a simple and easy installation for you. The best part is you can make your own shapes and sizes by simply cutting the moulding piece down to size, and then butting them up to the decorative corners. These are also commonly used for an inexpensive wainscot look.