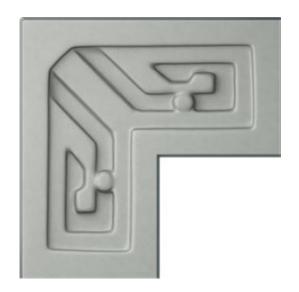

## 3 3/8"W x 3 3/8"H x 7/8"P Eris Key Panel Moulding Corner (matches moulding PML01X00ER)

- Modeled after original historical patterns and designs
- Solid urethane for maximum durability and detail
- Lightweight for quick and easy installation
- Factory primed and ready for paint or faux finish
- Can be cut, drilled, glued, or screwed
- Can be used on the interior or exterior
- This product qualifies for our Lowest Price Guarantee
- Order now and get our 30 day Price Protection

ltem #: PML03X03ER List Price: \$4.50 \$3.26 (EACH) Save \$1.24 (27%)

Usually ships in 24-72 hours

PROJECTION

3/4"