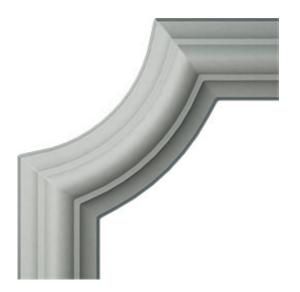

## 3 1/8"W x 3 1/8"H Wakefield Traditional Panel Moulding Corner (matches moulding PML00X00CL)

- Modeled after original historical patterns and designs
- Solid urethane for maximum durability and detail
- Lightweight for quick and easy installation
- Factory primed and ready for paint or faux finish
- Can be cut, drilled, glued, or screwed
- Can be used on the interior or exterior
- This product qualifies for our Lowest Price Guarantee
- Order now and get our 30 day Price Protection

ltem #: PML03X03WA List Price: \$5.12 **\$3.71** (EACH) Save \$1.41 (27%)

Usually ships in 24-72 hours

PROJECTION

1/2"