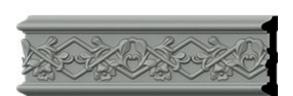

## 4 3/8"H x 7/8"P x 94 1/2"L Federal with Flowers Panel Moulding

- Modeled after original historical patterns and designs
- Solid urethane for maximum durability and detail
- Lightweight for quick and easy installation
- Factory primed and ready for paint or faux finish
- Can be cut, drilled, glued, or screwed
- Can be used on the interior or exterior
- This product qualifies for our Lowest Price Guarantee
- Order now and get our 30 day Price Protection