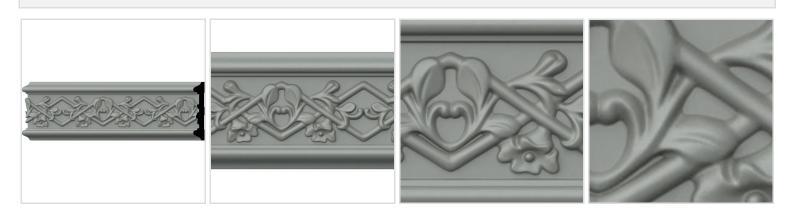

## 4 3/8"H x 7/8"P x 94 1/2"L Federal with Flowers Panel Moulding

- Modeled after original historical patterns and designs
- Solid urethane for maximum durability and detail
- Lightweight for quick and easy installation
- Factory primed and ready for paint or faux finish
- Can be cut, drilled, glued, or screwed
- Can be used on the interior or exterior
- This product qualifies for our Lowest Price Guarantee
- Order now and get our 30 day Price Protection

ltem #: PML04X01FE List Price: \$33.91 **\$24.57** (EACH) Save \$9.34 (27%)

Usually ships in 24-72 hours



PROJECTION

78"

## **MORE IMAGES**



## WE ARE HERE FOR YOU...

## **Our Selection**

Having the right tools at the right time is crucial. So is having the right products at the right price. We are not bound by a single warehouse location and limited style or size availabilities. We work directly with over 70 different manufacturers nationwide. This means we have direct control on availability, customizability, and quality.

 $Order\ online\ at: \underline{https://www.architecturaldepot.com/PML04X01FE.html}$ 

Date Printed: 05/10/2024 - 8:22 pm