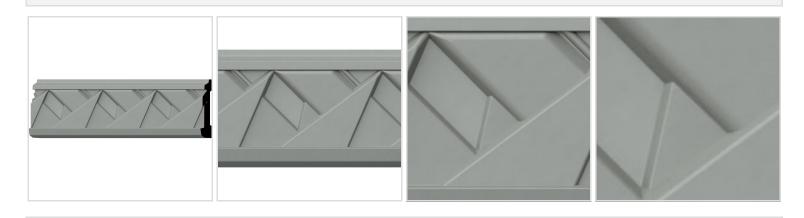

## 4 1/2"H x 7/8"P x 94 1/2"L Woodruff Panel Moulding

- Modeled after original historical patterns and designs
- Solid urethane for maximum durability and detail
- Lightweight for quick and easy installation
- Factory primed and ready for paint or faux finish
- Can be cut, drilled, glued, or screwed
- Can be used on the interior or exterior
- This product qualifies for our Lowest Price Guarantee
- Order now and get our 30 day Price Protection

## **DESCRIPTION**

Our beautiful panel moulding and corners add a decorative, historic, feel to walls, ceilings, and furniture pieces. They are made from a high density urethane which gives each piece the unique details that mimic that of traditional plaster and wood designs, but at a fraction of the weight. This means a simple and easy installation for you. The best part is you can make your own shapes and sizes by simply cutting the moulding piece down to size, and then butting them up to the decorative corners. These are also commonly used for an inexpensive wainscot look.