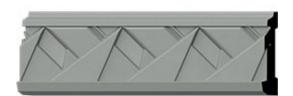

## 4 1/2"H x 7/8"P x 94 1/2"L Woodruff Panel Moulding

- Modeled after original historical patterns and designs
- Solid urethane for maximum durability and detail
- Lightweight for quick and easy installation
- Factory primed and ready for paint or faux finish
- Can be cut, drilled, glued, or screwed
- Can be used on the interior or exterior
- This product qualifies for our Lowest Price Guarantee
- Order now and get our 30 day Price Protection

## **DESCRIPTION**

Our beautiful panel moulding and corners add a decorative, historic, feel to walls, ceilings, and furniture pieces. They are made from a high density urethane which gives each piece the unique details that mimic that of traditional plaster and wood designs, but at a fraction of the weight. This means a simple and easy installation for you. The best part is you can make your own shapes and sizes by simply cutting the moulding piece down to size, and then butting them up to the decorative corners. These are also commonly used for an inexpensive wainscot look.