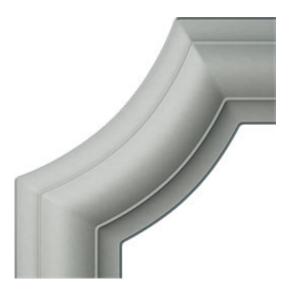

## 4"W x 4"H x 1/2"P Ashford Smooth Panel Moulding Corner (matches moulding PML01X00AS)

- Modeled after original historical patterns and designs
- Solid urethane for maximum durability and detail
- Lightweight for quick and easy installation
- Factory primed and ready for paint or faux finish
- Can be cut, drilled, glued, or screwed
- Can be used on the interior or exterior
- This product qualifies for our Lowest Price Guarantee
- Order now and get our 30 day Price Protection

ltem #: PML04X04AS List Price: \$5.80 **\$4.20** (EACH) Save \$1.60 (27%)

Usually ships in 24-72 hours

PROJECTION

1/2"