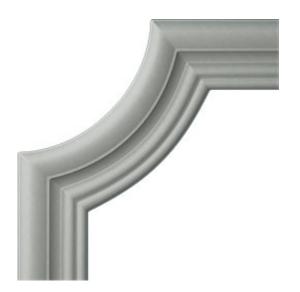

## 6"W x 6"H x 1/2"P Swindon Panel Moulding Corner (matches moulding PML01X00SW)

- Modeled after original historical patterns and designs
- Solid urethane for maximum durability and detail
- Lightweight for quick and easy installation
- Factory primed and ready for paint or faux finish
- Can be cut, drilled, glued, or screwed
- Can be used on the interior or exterior
- This product qualifies for our Lowest Price Guarantee
- Order now and get our 30 day Price Protection

ltem #: PML06X06SW List Price: \$6.46 **\$4.68** (EACH) Save \$1.78 (27%)

Usually ships in 24-72 hours

PROJECTION

1/2"