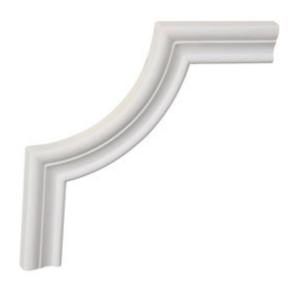

## 8"W x 8"H x 5/8"P Stockport Panel Moulding Corner (matches moulding PML01X00ST)

- Modeled after original historical patterns and designs
- Solid urethane for maximum durability and detail
- Lightweight for quick and easy installation
- Factory primed and ready for paint or faux finish
- Can be cut, drilled, glued, or screwed
- Can be used on the interior or exterior
- This product qualifies for our Lowest Price Guarantee
- Order now and get our 30 day Price Protection

Item #: PML08X08ST-2 List Price: \$7.45 \$5.40 (EACH) Save \$2.05 (27%)

Usually ships in 24-72 hours