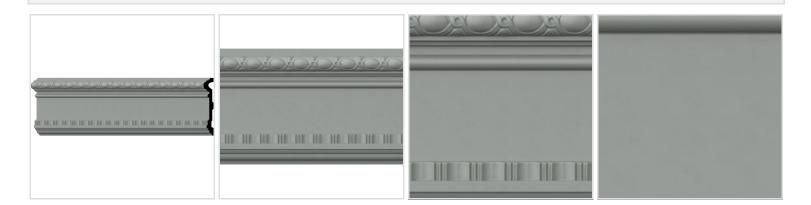

## 9 3/8"H x 1 3/4"P x 94 1/2"L Wakefield Panel Moulding



- Modeled after original historical patterns and designs
- Solid urethane for maximum durability and detail
- Lightweight for quick and easy installation
- Factory primed and ready for paint or faux finish
- Can be cut, drilled, glued, or screwed
- Can be used on the interior or exterior
- This product qualifies for our Lowest Price Guarantee
- Order now and get our 30 day Price Protection

Item #: PML09X02WA List Price: \$79.76 \$57.80 (EACH) Save \$21.96 (27%)

Usually ships in 24-72 hours



## **MORE IMAGES**



## WE ARE HERE FOR YOU...

## **Our Selection**

Having the right tools at the right time is crucial. So is having the right products at the right price. We are not bound by a single warehouse location and limited style or size availabilities. We work directly with over 70 different manufacturers nationwide. This means we have direct control on availability, customizability, and quality.

Order online at: <a href="https://www.architecturaldepot.com/PML09X02WA.html">https://www.architecturaldepot.com/PML09X02WA.html</a>

Date Printed: 04/19/2024 - 12:05 am