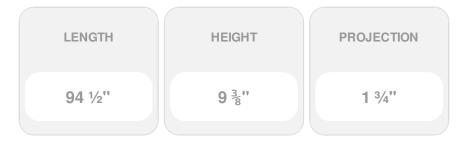

## 9 3/8"H x 1 3/4"P x 94 1/2"L Wakefield Panel Moulding

- Modeled after original historical patterns and designs
- Solid urethane for maximum durability and detail
- Lightweight for quick and easy installation
- Factory primed and ready for paint or faux finish
- Can be cut, drilled, glued, or screwed
- Can be used on the interior or exterior
- This product qualifies for our Lowest Price Guarantee
- Order now and get our 30 day Price Protection