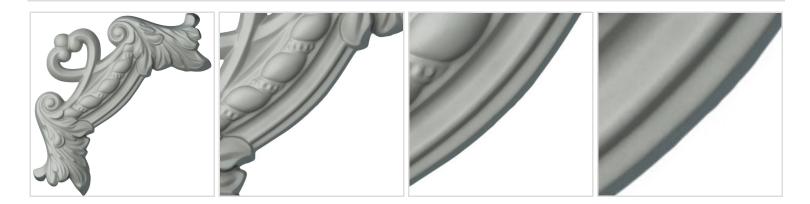

## 9"W x 9"H Devon Rope Panel Moulding Corner (matches moulding PML02X00DE)

- Modeled after original historical patterns and designs
- Solid urethane for maximum durability and detail
- Lightweight for quick and easy installation
- Factory primed and ready for paint or faux finish
- Can be cut, drilled, glued, or screwed
- Can be used on the interior or exterior
- This product qualifies for our Lowest Price Guarantee
- Order now and get our 30 day Price Protection

ltem #: PML09X09DE List Price: \$14.81 **\$10.73** (EACH) Save \$4.08 (27%)

Usually ships in 24-72 hours



PROJECTION

7/8"

## **MORE IMAGES**



## WE ARE HERE FOR YOU...

## **Our Selection**

Having the right tools at the right time is crucial. So is having the right products at the right price. We are not bound by a single warehouse location and limited style or size availabilities. We work directly with over 70 different manufacturers nationwide. This means we have direct control on availability, customizability, and quality.

Order online at:  $\underline{\text{https://www.architecturaldepot.com/PML09X09DE.html}}$ 

Date Printed: 04/18/2024 - 4:49 pm