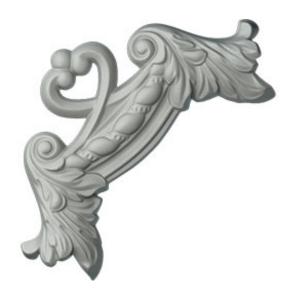

## 9"W x 9"H Devon Rope Panel Moulding Corner (matches moulding PML02X00DE)

- Modeled after original historical patterns and designs
- Solid urethane for maximum durability and detail
- Lightweight for quick and easy installation
- Factory primed and ready for paint or faux finish
- Can be cut, drilled, glued, or screwed
- Can be used on the interior or exterior
- This product qualifies for our Lowest Price Guarantee
- Order now and get our 30 day Price Protection

ltem #: PML09X09DE List Price: \$14.81 **\$10.73** (EACH) Save \$4.08 (27%)

Usually ships in 24-72 hours

PROJECTION

7/8"