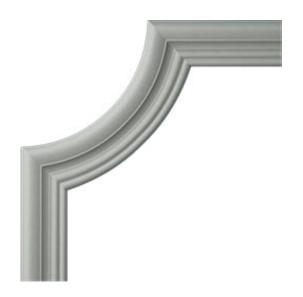

## 7 3/4"W x 7 3/4"H Swindon Panel Moulding Corner (matches moulding PML01X00SW)

- Modeled after original historical patterns and designs
- Solid urethane for maximum durability and detail
- Lightweight for quick and easy installation
- Factory primed and ready for paint or faux finish
- Can be cut, drilled, glued, or screwed
- Can be used on the interior or exterior
- This product qualifies for our Lowest Price Guarantee
- Order now and get our 30 day Price Protection