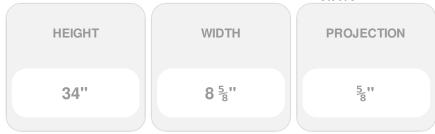

## 8 5/8"W x 34"H Stockport Pre-Moulded Panel Moulding Frames

- Modeled after original historical patterns and designs
- Solid urethane for maximum durability and detail
- Lightweight for quick and easy installation
- Factory primed and ready for paint or faux finish
- Can be cut, drilled, glued, or screwed
- Can be used on the interior or exterior
- This product qualifies for our Lowest Price Guarantee
- Order now and get our 30 day Price Protection

ltem #: PML09X34ST List Price: \$31.67 **\$22.95** (EACH) Save \$8.72 (27%)

Usually ships in 24-72 hours