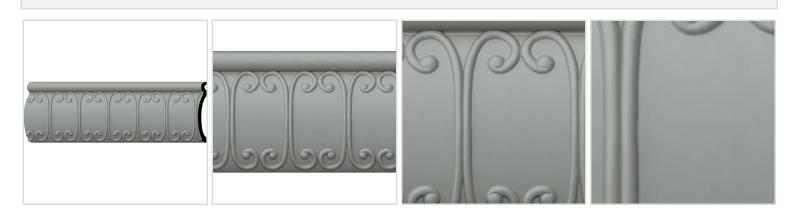

## **MORE IMAGES**

## 9 7/8"H x 1 5/8"P x 94 1/2"L, (4 7/8" Repeat) Vertical Hamilton Panel Moulding

- Modeled after original historical patterns and designs
- Solid urethane for maximum durability and detail
- Lightweight for quick and easy installation
- Factory primed and ready for paint or faux finish
- Can be cut, drilled, glued, or screwed
- Can be used on the interior or exterior
- This product qualifies for our Lowest Price Guarantee
- Order now and get our 30 day Price Protection