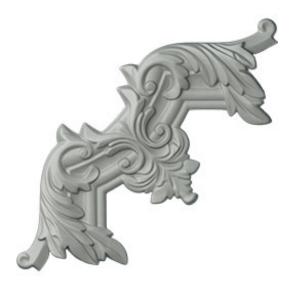

## 10"W x 10"H x 1 1/8"P Oxford Panel Moulding Corner (matches moulding PML02X00OX)

- Modeled after original historical patterns and designs
- Solid urethane for maximum durability and detail
- Lightweight for quick and easy installation
- Factory primed and ready for paint or faux finish
- Can be cut, drilled, glued, or screwed
- Can be used on the interior or exterior
- This product qualifies for our Lowest Price Guarantee
- Order now and get our 30 day Price Protection

Item #: PML10X10OX List Price: \$10.76 **\$7.80** (EACH) Save \$2.96 (27%)

Usually ships in 24-72 hours

HEIGHT WIDTH

10"

PROJECTION