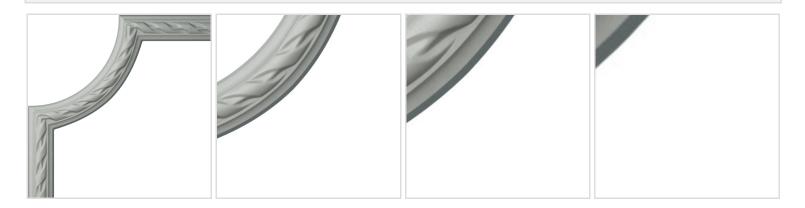

## 12"W x 12"H x 3/4"P Reeded Acanthus Leaf Panel Moulding Corner (matches moulding PML01X00JA)

- Modeled after original historical patterns and designs
- Solid urethane for maximum durability and detail
- Lightweight for quick and easy installation
- Factory primed and ready for paint or faux finish
- Can be cut, drilled, glued, or screwed
- Can be used on the interior or exterior
- This product qualifies for our Lowest Price Guarantee
- Order now and get our 30 day Price Protection

ltem #: PML12X12JA List Price: \$11.59 **\$8.40** (EACH) Save \$3.19 (27%)

Usually ships in 24-72 hours



PROJECTION

3/4"

## **MORE IMAGES**



## WE ARE HERE FOR YOU...

## **Our Selection**

Having the right tools at the right time is crucial. So is having the right products at the right price. We are not bound by a single warehouse location and limited style or size availabilities. We work directly with over 70 different manufacturers nationwide. This means we have direct control on availability, customizability, and quality.

Order online at: https://www.architecturaldepot.com/PML12X12JA.html

Date Printed: 04/17/2024 - 4:19 pm