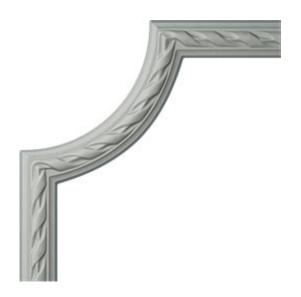

## 12"W x 12"H x 3/4"P Reeded Acanthus Leaf Panel Moulding Corner (matches moulding PML01X00JA)

- Modeled after original historical patterns and designs
- Solid urethane for maximum durability and detail
- Lightweight for quick and easy installation
- Factory primed and ready for paint or faux finish
- Can be cut, drilled, glued, or screwed
- Can be used on the interior or exterior
- This product qualifies for our Lowest Price Guarantee
- Order now and get our 30 day Price Protection

ltem #: PML12X12JA List Price: \$11.59 **\$8.40** (EACH) Save \$3.19 (27%)

Usually ships in 24-72 hours

PROJECTION

3/4"