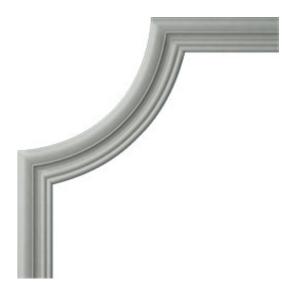

## 12"W x 12"H x 1/2"P Swindon Panel Moulding Corner (matches moulding PML01X00SW)

- Modeled after original historical patterns and designs
- Solid urethane for maximum durability and detail
- Lightweight for quick and easy installation
- Factory primed and ready for paint or faux finish
- Can be cut, drilled, glued, or screwed
- Can be used on the interior or exterior
- This product qualifies for our Lowest Price Guarantee
- Order now and get our 30 day Price Protection

ltem #: PML12X12SW List Price: \$10.76 **\$7.80** (EACH) Save \$2.96 (27%)

Usually ships in 24-72 hours

PROJECTION

1/2"