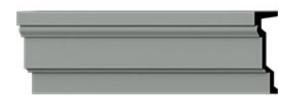

## 12 7/8"H x 3 5/8"P x 94 1/2"L Standard Panel Moulding

- Modeled after original historical patterns and designs
- Solid urethane for maximum durability and detail
- Lightweight for quick and easy installation
- Factory primed and ready for paint or faux finish
- Can be cut, drilled, glued, or screwed
- Can be used on the interior or exterior
- This product qualifies for our Lowest Price Guarantee
- Order now and get our 30 day Price Protection

## **DESCRIPTION**

Our beautiful panel moulding and corners add a decorative, historic, feel to walls, ceilings, and furniture pieces. They are made from a high density urethane which gives each piece the unique details that mimic that of traditional plaster and wood designs, but at a fraction of the weight. This means a simple and easy installation for you. The best part is you can make your own shapes and sizes by simply cutting the moulding piece down to size, and then butting them up to the decorative corners. These are also commonly used for an inexpensive wainscot look.