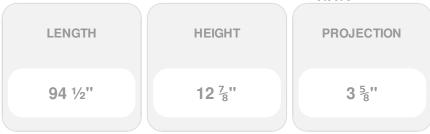

## 12 7/8"H x 3 5/8"P x 94 1/2"L Standard Panel Moulding

- Modeled after original historical patterns and designs
- Solid urethane for maximum durability and detail
- Lightweight for quick and easy installation
- Factory primed and ready for paint or faux finish
- Can be cut, drilled, glued, or screwed
- Can be used on the interior or exterior
- This product qualifies for our Lowest Price Guarantee
- Order now and get our 30 day Price Protection