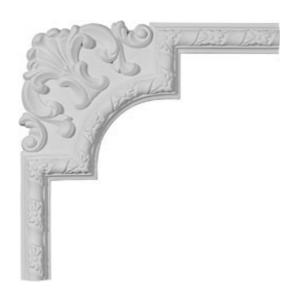

## 13 1/2"W x 13 1/2"H Kendall Panel Moulding Corner II (matches moulding PML01X00KD)

- Modeled after original historical patterns and designs
- Solid urethane for maximum durability and detail
- Lightweight for quick and easy installation
- Factory primed and ready for paint or faux finish
- Can be cut, drilled, glued, or screwed
- Can be used on the interior or exterior
- This product qualifies for our Lowest Price Guarantee
- Order now and get our 30 day Price Protection

ltem #: PML13X13KD-2 List Price: \$9.69 **\$7.02** (EACH) Save \$2.67 (27%)

Usually ships in 24-72 hours

HEIGHT WIDTH

13 ½"

13 ½"

PROJECTION

3/4"