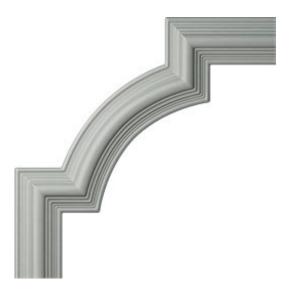

## 15 1/8"W x 15 1/8"H, Bedford Panel Moulding Corner (matches moulding PML02X01BE)

- Modeled after original historical patterns and designs
- Solid urethane for maximum durability and detail
- Lightweight for quick and easy installation
- Factory primed and ready for paint or faux finish
- Can be cut, drilled, glued, or screwed
- Can be used on the interior or exterior
- This product qualifies for our Lowest Price Guarantee
- Order now and get our 30 day Price Protection

ltem #: PML15X15BE List Price: \$11.62 **\$8.42** (EACH) Save \$3.20 (27%)

Usually ships in 24-72 hours

PROJECTION

1 ½"