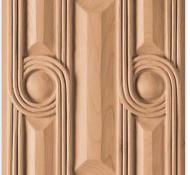

## 11 1/2"W x 18 1/4"H Panel Circular Medium

- Authentic, US made, Premier Enkeboll carving
- Original designs add elegant beauty for kitchens, baths, and more
- The "Gold Standard" in architectural wood carving
- Made from sustainable resources
- Crafted using the finest North American hard woods
- Carefully selected for the clearest color and grain match
- This product qualifies for our Lowest Price Guarantee
- Order now and get our 30 day Price Protection

Item #: PNL-CC2 List Price: \$408.48 **\$296.00** (EACH) Save \$112.48 (27%)

Usually ships in 3-4 weeks

HEIGHT

**WIDTH** 

18 1/4"

11 1/2"

## **MORE IMAGES**









## WE ARE HERE FOR YOU...

## **Our Selection**

Having the right tools at the right time is crucial. So is having the right products at the right price. We are not bound by a single warehouse location and limited style or size availabilities. We work directly with over 70 different manufacturers nationwide. This means we have direct control on availability, customizability, and quality.

Order online at: https://www.architecturaldepot.com/PNL-CC2.html

Date Printed: 04/19/2024 - 2:59 am