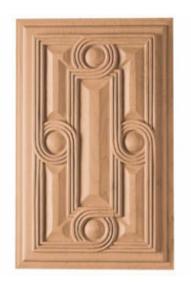

## 11 1/2"W x 18 1/4"H Panel Circular Medium

- Authentic, US made, Premier Enkeboll carving
- Original designs add elegant beauty for kitchens, baths, and more
- The "Gold Standard" in architectural wood carving
- Made from sustainable resources
- Crafted using the finest North American hard woods
- Carefully selected for the clearest color and grain match
- This product qualifies for our Lowest Price Guarantee
- Order now and get our 30 day Price Protection

Item #: PNL-CC2 List Price: \$408.48 **\$296.00** (EACH) Save \$112.48 (27%)

Usually ships in 3-4 weeks

HEIGHT

**WIDTH** 

18 1/4"

11 1/2"