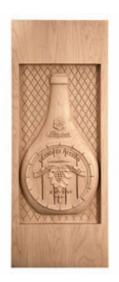

## 11 3/4"W X 30"H 1 1/4"Thick Panel Grape Cabernet

- Authentic, US made, Premier Enkeboll carving
- Original designs add elegant beauty for kitchens, baths, and more
- The "Gold Standard" in architectural wood carving
- Made from sustainable resources
- Crafted using the finest North American hard woods
- Carefully selected for the clearest color and grain match
- This product qualifies for our Lowest Price Guarantee
- Order now and get our 30 day Price Protection