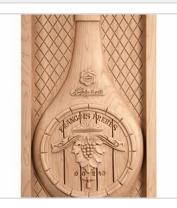

## 11 3/4"W X 30"H 1 1/4"Thick Panel Grape Cabernet

- Authentic, US made, Premier Enkeboll carving
- Original designs add elegant beauty for kitchens, baths, and more
- The "Gold Standard" in architectural wood carving
- Made from sustainable resources
- Crafted using the finest North American hard woods
- Carefully selected for the clearest color and grain match
- This product qualifies for our Lowest Price Guarantee
- Order now and get our 30 day Price Protection