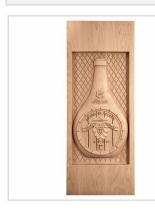

## 11 3/4"W X 30"H 1 1/4"Thick Panel Grape Cabernet

- Authentic, US made, Premier Enkeboll carving
- Original designs add elegant beauty for kitchens, baths, and more
- The "Gold Standard" in architectural wood carving
- Made from sustainable resources
- Crafted using the finest North American hard woods
- Carefully selected for the clearest color and grain match
- This product qualifies for our Lowest Price Guarantee
- Order now and get our 30 day Price Protection