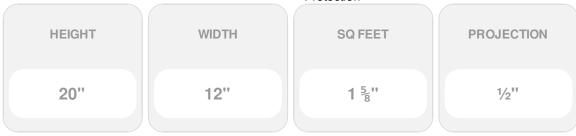

## 12"W x 20"H x 1/2"P Ashford Molded Scalloped Wainscot Wall Panel

- Save time and money with preassembled panels
- Strong composite material, perfect for both interior or exterior applications
- Attaches easily and gives doors or walls elegant finished look
- Solid polyurethane with a similar density of pine
- Lightweight for quick and easy installation
- Factory primed and ready for paint or faux finish
- This product qualifies for our Lowest Price Guarantee
- Order now and get our 30 day Price Protection