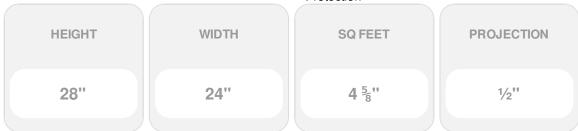

## 24"W x 28"H x 1/2"P Ashford Molded Scalloped Wainscot Wall Panel

- Save time and money with preassembled panels
- Strong composite material, perfect for both interior or exterior applications
- Attaches easily and gives doors or walls elegant finished look
- Solid polyurethane with a similar density of pine
- Lightweight for quick and easy installation
- Factory primed and ready for paint or faux finish
- This product qualifies for our Lowest Price Guarantee
- Order now and get our 30 day Price Protection