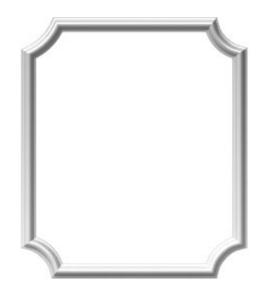

## 24"W x 28"H x 1/2"P Ashford Molded Scalloped Wainscot Wall Panel

- Save time and money with preassembled panels
- Strong composite material, perfect for both interior or exterior applications
- Attaches easily and gives doors or walls elegant finished look
- Solid polyurethane with a similar density of pine
- Lightweight for quick and easy installation
- Factory primed and ready for paint or faux finish
- This product qualifies for our Lowest Price Guarantee
- Order now and get our 30 day Price Protection