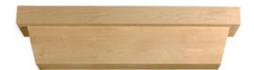

## 108"W x 12"H x 10"P Tapered Pot Shelf, Timber Texture

- Will not crack, warp, or split
- Protected from natural elements
- Outlasts Plastics, Steel, Rubber and Aluminum
- Modeled after original historical and modern patterns and designs
- High relief details
- This product qualifies for our Lowest Price Guarantee
- Order now and get our 30 day Price Protection

Item #: PS108X12S List Price: \$325.25 **\$235.69** (EACH) Save \$89.56 (27%)

Usually ships in 4-5 weeks