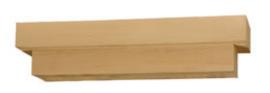

## 24"W x 8"H x 10"P Square Pot Shelf, Timber Texture

- Will not crack, warp, or split
- Protected from natural elements
- Outlasts Plastics, Steel, Rubber and Aluminum
- Modeled after original historical and modern patterns and designs
- High relief details
- This product qualifies for our Lowest Price Guarantee
- Order now and get our 30 day Price Protection