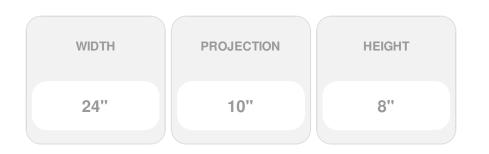

## 24"W x 8"H x 10"P Square Pot Shelf, Timber Texture

- Will not crack, warp, or split
- Protected from natural elements
- Outlasts Plastics, Steel, Rubber and Aluminum
- Modeled after original historical and modern patterns and designs
- High relief details
- This product qualifies for our Lowest Price Guarantee
- Order now and get our 30 day Price Protection