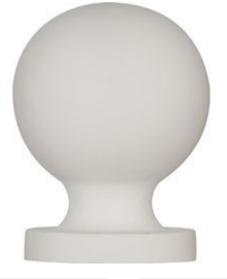

## 4 3/4"W x 6 3/4"H, Post Top Ball

- Will not crack, warp, or split
- Holds up against natural elements
- Outlasts Plastics, Steel, Rubber and Aluminum
- Strong, durable material is as strong as wood
- Lightweight and easy to install
- Low Tooling cost
- This product qualifies for our Lowest Price Guarantee
- Order now and get our 30 day Price Protection

Usually ships in 24-72 hours

| 6 <sup>3</sup> /4" 4 <sup>3</sup> /4" | HEIGHT              | WIDTH  |  |
|---------------------------------------|---------------------|--------|--|
|                                       | 6 <sup>3</sup> /4'' | 4 3/4" |  |

## DESCRIPTION

Our finials are the perfect accent pieces to cabinetry, furniture, fireplace mantels, newel posts, and more. Our polyurethane material captures the same elegance of traditional wood with greater durability and ease of installation.