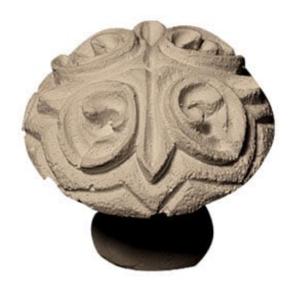

## Approx. 2-1/4" Dia. x 1-3/4" Small florets.

- Hybrid-Resin can be used on the interior or exterior
- Accepts stain or can be painted
- Can be nailed, glued, or screwed
- Beautiful detail unmatched by other materials
- Fraction of the cost of wood
- Perfect for kitchen or bath remodels
- This product qualifies for our Lowest Price Guarantee
- Order now and get our 30 day Price Protection

Item #: PULL-115B List Price: \$14.39 **\$10.43** (EACH) Save \$3.96 (27%)

Usually ships in 3-5 business days

**OUTSIDE DIAMETER** 

HEIGHT

2 1/4"

1 3/4"

## **DESCRIPTION**

Our onlays are the perfect accent pieces for your projects. Choose from an amazing selection of designs and patterns that are historical, seasonal or even whimsical. Give character to your cabinetry, furniture and room or take your kid's school projects and crafts to the next level! The possibilities are endless. Each piece is carefully crafted with rich details and will be looking great wherever its used.