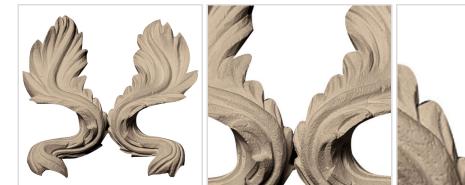

## Approx. 2" x 4" x 1" Left and right twisted leaf.

- Hybrid-Resin can be used on the interior or exterior
- Accepts stain or can be painted
- Can be nailed, glued, or screwed
- Beautiful detail unmatched by other materials
- Fraction of the cost of wood
- Perfect for kitchen or bath remodels
- This product qualifies for our Lowest Price Guarantee
- Order now and get our 30 day Price Protection

Item #: PULL-116 List Price: \$28.88 **\$20.93** (PAIR) Save \$7.95 (27%)

Usually ships in 3-5 business days



## **MORE IMAGES**







## **DESCRIPTION**

Our onlays are the perfect accent pieces for your projects. Choose from an amazing selection of designs and patterns that are historical, seasonal or even whimsical. Give character to your cabinetry, furniture and room or take your kid's school projects and crafts to the next level! The possibilities are endless. Each piece is carefully crafted with rich details and will be looking great wherever its used.

Order online at: <a href="https://www.architecturaldepot.com/PULL-116.html">https://www.architecturaldepot.com/PULL-116.html</a>

Date Printed: 04/25/2024 - 8:49 pm