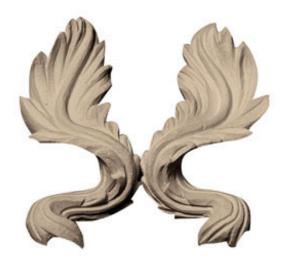

## Approx. 2" x 4" x 1" Left and right twisted leaf.

- Hybrid-Resin can be used on the interior or exterior
- Accepts stain or can be painted
- Can be nailed, glued, or screwed
- Beautiful detail unmatched by other materials
- Fraction of the cost of wood
- Perfect for kitchen or bath remodels
- This product qualifies for our Lowest Price Guarantee
- Order now and get our 30 day Price Protection