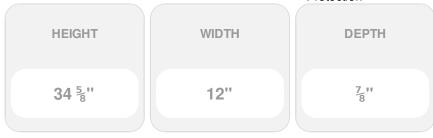

## 12" x 35" Premium Vinyl Straight Top Open Louver Window Shutters, w/Shutter Spikes & Screws (Per Pair), White

- Due to materials, widths and lengths are nominal +/- 1/2"
- Includes pair of shutters and color matching hardware
- Easiest installation installs in minutes with included hardware
- Durable copolymer construction features molded-through color
- Vibrant colors for a lifetime of beauty
- 50 year manufacturers warranty
- This product qualifies for our Lowest Price Guarantee
- Order now and get our 30 day Price Protection