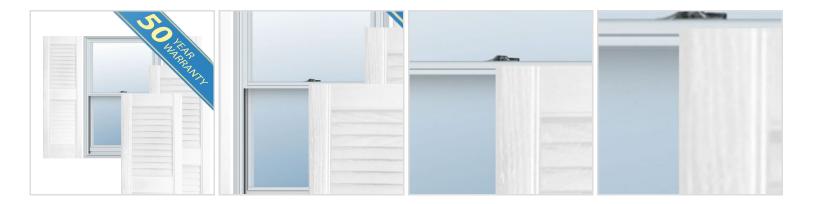

## **MORE IMAGES**

## **DESCRIPTION**

Exterior vinyl shutters add the perfect touch of beauty and affordability. Our vinyl shutters come complete with vinyl shutter screws, which make installation a snap. Nothing else can make a dramatic curb appeal improvement for less.