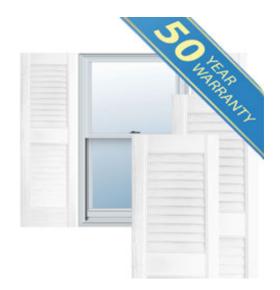

## 12" x 35" Premium Vinyl Straight Top Open Louver Window Shutters, w/Shutter Spikes & Screws (Per Pair), White

- Due to materials, widths and lengths are nominal +/- 1/2"
- Includes pair of shutters and color matching hardware
- Easiest installation installs in minutes with included hardware
- Durable copolymer construction features molded-through color
- Vibrant colors for a lifetime of beauty
- 50 year manufacturers warranty
- This product qualifies for our Lowest Price Guarantee
- Order now and get our 30 day Price Protection

## **DESCRIPTION**

Exterior vinyl shutters add the perfect touch of beauty and affordability. Our vinyl shutters come complete with vinyl shutter screws, which make installation a snap. Nothing else can make a dramatic curb appeal improvement for less.