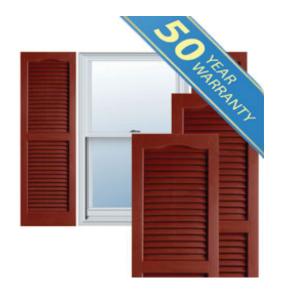

## 14 1/2" x 25" Premium Vinyl Cathedral Top Open Louver Window Shutters, w/Shutter Spikes & Screws (Per Pair), Red

- Due to materials, widths and lengths are nominal +/- 1/2"
- Includes pair of shutters and color matching hardware
- Easiest installation installs in minutes with included hardware
- Durable copolymer construction features molded-through color
- Vibrant colors for a lifetime of beauty
- 50 year manufacturers warranty
- This product qualifies for our Lowest Price Guarantee
- Order now and get our 30 day Price Protection

## **DESCRIPTION**

Exterior vinyl shutters add the perfect touch of beauty and affordability. Our vinyl shutters come complete with vinyl shutter screws, which make installation a snap. Nothing else can make a dramatic curb appeal improvement for less.