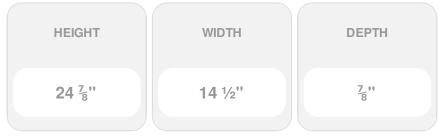

## 14 1/2" x 25" Premium Vinyl Cathedral Top Open Louver Window Shutters, w/Shutter Spikes & Screws (Per Pair), Red

- Due to materials, widths and lengths are nominal +/- 1/2"
- Includes pair of shutters and color matching hardware
- Easiest installation installs in minutes with included hardware
- Durable copolymer construction features molded-through color
- Vibrant colors for a lifetime of beauty
- 50 year manufacturers warranty
- This product qualifies for our Lowest Price Guarantee
- Order now and get our 30 day Price Protection