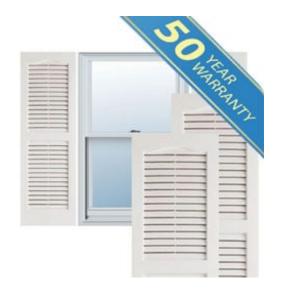

## 14 1/2" x 25" Premium Vinyl Cathedral Top Open Louver Window Shutters, w/Shutter Spikes & Screws (Per Pair), White

- Due to materials, widths and lengths are nominal +/- 1/2"
- Includes pair of shutters and color matching hardware
- Easiest installation installs in minutes with included hardware
- Durable copolymer construction features molded-through color
- Vibrant colors for a lifetime of beauty
- 50 year manufacturers warranty
- This product qualifies for our Lowest Price Guarantee
- Order now and get our 30 day Price Protection

## **DESCRIPTION**

Exterior vinyl shutters add the perfect touch of beauty and affordability. Our vinyl shutters come complete with vinyl shutter screws, which make installation a snap. Nothing else can make a dramatic curb appeal improvement for less.