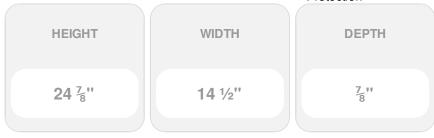

## 14 1/2" x 25" Premium Vinyl Cathedral Top Open Louver Window Shutters, w/Shutter Spikes & Screws (Per Pair), White

- Due to materials, widths and lengths are nominal +/- 1/2"
- Includes pair of shutters and color matching hardware
- Easiest installation installs in minutes with included hardware
- Durable copolymer construction features molded-through color
- Vibrant colors for a lifetime of beauty
- 50 year manufacturers warranty
- This product qualifies for our Lowest Price Guarantee
- Order now and get our 30 day Price Protection