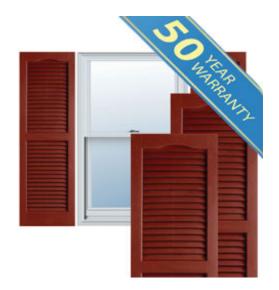

## 14 1/2" x 31" Premium Vinyl Cathedral Top Open Louver Window Shutters, w/Shutter Spikes & Screws (Per Pair), Red

- Due to materials, widths and lengths are nominal +/- 1/2"
- Includes pair of shutters and color matching hardware
- Easiest installation installs in minutes with included hardware
- Durable copolymer construction features molded-through color
- Vibrant colors for a lifetime of beauty
- 50 year manufacturers warranty
- This product qualifies for our Lowest Price Guarantee
- Order now and get our 30 day Price Protection

## **DESCRIPTION**

Exterior vinyl shutters add the perfect touch of beauty and affordability. Our vinyl shutters come complete with vinyl shutter screws, which make installation a snap. Nothing else can make a dramatic curb appeal improvement for less.