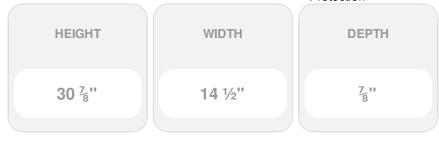

## 14 1/2" x 31" Premium Vinyl Cathedral Top Open Louver Window Shutters, w/Shutter Spikes & Screws (Per Pair), Red

- Due to materials, widths and lengths are nominal +/- 1/2"
- Includes pair of shutters and color matching hardware
- Easiest installation installs in minutes with included hardware
- Durable copolymer construction features molded-through color
- Vibrant colors for a lifetime of beauty
- 50 year manufacturers warranty
- This product qualifies for our Lowest Price Guarantee
- Order now and get our 30 day Price Protection