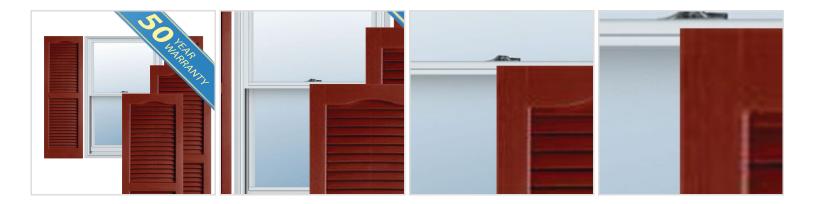

## **MORE IMAGES**

## **DESCRIPTION**

Exterior vinyl shutters add the perfect touch of beauty and affordability. Our vinyl shutters come complete with vinyl shutter screws, which make installation a snap. Nothing else can make a dramatic curb appeal improvement for less.