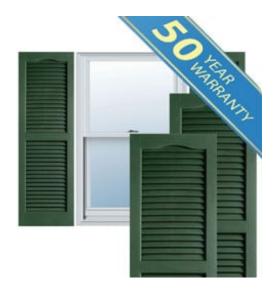

## 14 1/2" x 35" Premium Vinyl Cathedral Top Open Louver Window Shutters, w/Shutter Spikes & Screws (Per Pair), Forest Green

- Due to materials, widths and lengths are nominal +/- 1/2"
- Includes pair of shutters and color matching hardware
- Easiest installation installs in minutes with included hardware
- Durable copolymer construction features molded-through color
- Vibrant colors for a lifetime of beauty
- 50 year manufacturers warranty
- This product qualifies for our Lowest Price Guarantee
- Order now and get our 30 day Price Protection

## **DESCRIPTION**

Exterior vinyl shutters add the perfect touch of beauty and affordability. Our vinyl shutters come complete with vinyl shutter screws, which make installation a snap. Nothing else can make a dramatic curb appeal improvement for less.