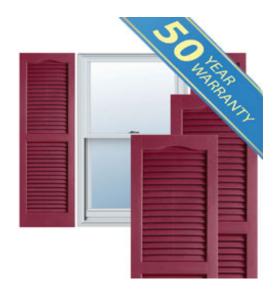

## 14 1/2" x 39" Premium Vinyl Cathedral Top Open Louver Window Shutters, w/Shutter Spikes & Screws (Per Pair), Berry Red

- Due to materials, widths and lengths are nominal +/- 1/2"
- Includes pair of shutters and color matching hardware
- Easiest installation installs in minutes with included hardware
- Durable copolymer construction features molded-through color
- Vibrant colors for a lifetime of beauty
- 50 year manufacturers warranty
- This product qualifies for our Lowest Price Guarantee
- Order now and get our 30 day Price Protection

## **DESCRIPTION**

Exterior vinyl shutters add the perfect touch of beauty and affordability. Our vinyl shutters come complete with vinyl shutter screws, which make installation a snap. Nothing else can make a dramatic curb appeal improvement for less.