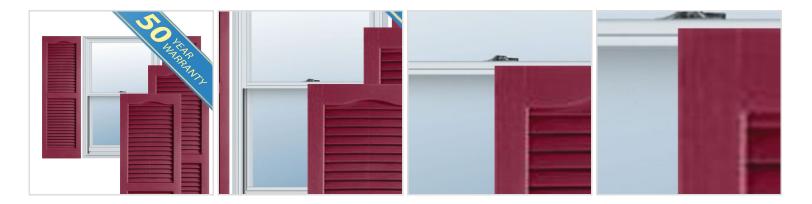

## **MORE IMAGES**

## **DESCRIPTION**

Exterior vinyl shutters add the perfect touch of beauty and affordability. Our vinyl shutters come complete with vinyl shutter screws, which make installation a snap. Nothing else can make a dramatic curb appeal improvement for less.