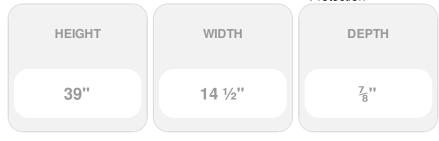

## 14 1/2" x 39" Premium Vinyl Cathedral Top Open Louver Window Shutters, w/Shutter Spikes & Screws (Per Pair), Berry Red

- Due to materials, widths and lengths are nominal +/- 1/2"
- Includes pair of shutters and color matching hardware
- Easiest installation installs in minutes with included hardware
- Durable copolymer construction features molded-through color
- Vibrant colors for a lifetime of beauty
- 50 year manufacturers warranty
- This product qualifies for our Lowest Price Guarantee
- Order now and get our 30 day Price Protection