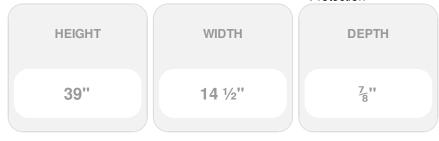

## 14 1/2" x 39" Premium Vinyl Cathedral Top Open Louver Window Shutters, w/Shutter Spikes & Screws (Per Pair), Sandstone

- Due to materials, widths and lengths are nominal +/- 1/2"
- Includes pair of shutters and color matching hardware
- Easiest installation installs in minutes with included hardware
- Durable copolymer construction features molded-through color
- Vibrant colors for a lifetime of beauty
- 50 year manufacturers warranty
- This product qualifies for our Lowest Price Guarantee
- Order now and get our 30 day Price Protection