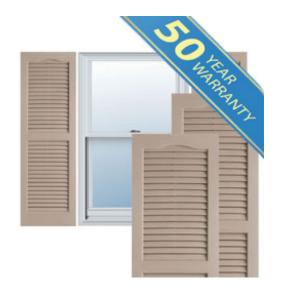

## 14 1/2" x 39" Premium Vinyl Cathedral Top Open Louver Window Shutters, w/Shutter Spikes & Screws (Per Pair), Sandstone

- Due to materials, widths and lengths are nominal +/- 1/2"
- Includes pair of shutters and color matching hardware
- Easiest installation installs in minutes with included hardware
- Durable copolymer construction features molded-through color
- Vibrant colors for a lifetime of beauty
- 50 year manufacturers warranty
- This product qualifies for our Lowest Price Guarantee
- Order now and get our 30 day Price Protection

## **DESCRIPTION**

Exterior vinyl shutters add the perfect touch of beauty and affordability. Our vinyl shutters come complete with vinyl shutter screws, which make installation a snap. Nothing else can make a dramatic curb appeal improvement for less.