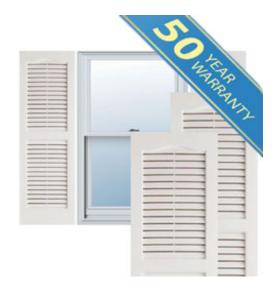

## 14 1/2" x 39" Premium Vinyl Cathedral Top Open Louver Window Shutters, w/Shutter Spikes & Screws (Per Pair), White

- Due to materials, widths and lengths are nominal +/- 1/2"
- Includes pair of shutters and color matching hardware
- Easiest installation installs in minutes with included hardware
- Durable copolymer construction features molded-through color
- Vibrant colors for a lifetime of beauty
- 50 year manufacturers warranty
- This product qualifies for our Lowest Price Guarantee
- Order now and get our 30 day Price Protection

## **DESCRIPTION**

Exterior vinyl shutters add the perfect touch of beauty and affordability. Our vinyl shutters come complete with vinyl shutter screws, which make installation a snap. Nothing else can make a dramatic curb appeal improvement for less.