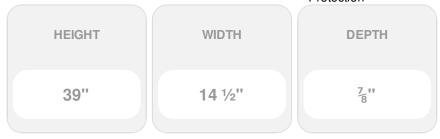

## 14 1/2" x 39" Premium Vinyl Cathedral Top Open Louver Window Shutters, w/Shutter Spikes & Screws (Per Pair), White

- Due to materials, widths and lengths are nominal +/- 1/2"
- Includes pair of shutters and color matching hardware
- Easiest installation installs in minutes with included hardware
- Durable copolymer construction features molded-through color
- Vibrant colors for a lifetime of beauty
- 50 year manufacturers warranty
- This product qualifies for our Lowest Price Guarantee
- Order now and get our 30 day Price Protection