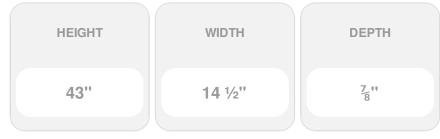

## 14 1/2" x 43" Premium Vinyl Cathedral Top Open Louver Window Shutters, w/Shutter Spikes & Screws (Per Pair), Black

- Due to materials, widths and lengths are nominal +/- 1/2"
- Includes pair of shutters and color matching hardware
- Easiest installation installs in minutes with included hardware
- Durable copolymer construction features molded-through color
- Vibrant colors for a lifetime of beauty
- 50 year manufacturers warranty
- This product qualifies for our Lowest Price Guarantee
- Order now and get our 30 day Price Protection