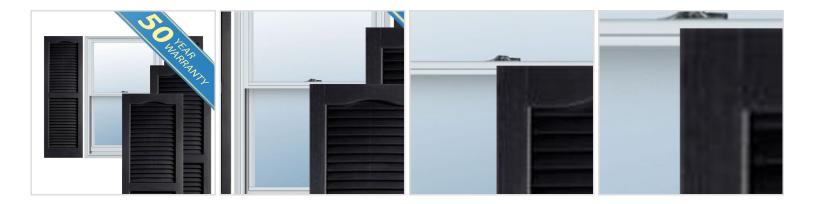

## **MORE IMAGES**

## **DESCRIPTION**

Exterior vinyl shutters add the perfect touch of beauty and affordability. Our vinyl shutters come complete with vinyl shutter screws, which make installation a snap. Nothing else can make a dramatic curb appeal improvement for less.