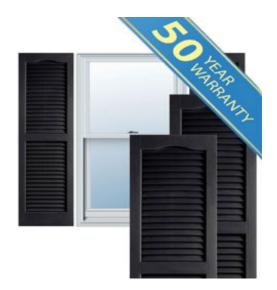

## 14 1/2" x 43" Premium Vinyl Cathedral Top Open Louver Window Shutters, w/Shutter Spikes & Screws (Per Pair), Black

- Due to materials, widths and lengths are nominal +/- 1/2"
- Includes pair of shutters and color matching hardware
- Easiest installation installs in minutes with included hardware
- Durable copolymer construction features molded-through color
- Vibrant colors for a lifetime of beauty
- 50 year manufacturers warranty
- This product qualifies for our Lowest Price Guarantee
- Order now and get our 30 day Price Protection

## **DESCRIPTION**

Exterior vinyl shutters add the perfect touch of beauty and affordability. Our vinyl shutters come complete with vinyl shutter screws, which make installation a snap. Nothing else can make a dramatic curb appeal improvement for less.