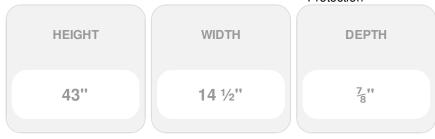

## 14 1/2" x 43" Premium Vinyl Cathedral Top Open Louver Window Shutters, w/Shutter Spikes & Screws (Per Pair), Blue

- Due to materials, widths and lengths are nominal +/- 1/2"
- Includes pair of shutters and color matching hardware
- Easiest installation installs in minutes with included hardware
- Durable copolymer construction features molded-through color
- Vibrant colors for a lifetime of beauty
- 50 year manufacturers warranty
- This product qualifies for our Lowest Price Guarantee
- Order now and get our 30 day Price Protection