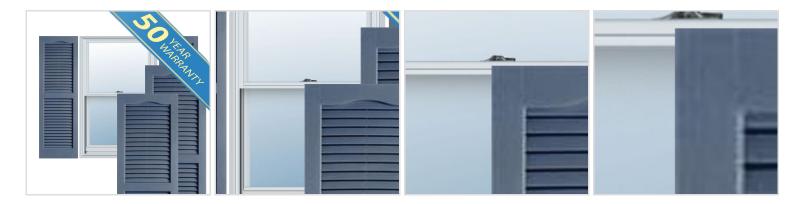

## **MORE IMAGES**

## **DESCRIPTION**

Exterior vinyl shutters add the perfect touch of beauty and affordability. Our vinyl shutters come complete with vinyl shutter screws, which make installation a snap. Nothing else can make a dramatic curb appeal improvement for less.