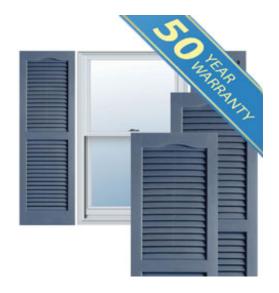

## 14 1/2" x 43" Premium Vinyl Cathedral Top Open Louver Window Shutters, w/Shutter Spikes & Screws (Per Pair), Blue

- Due to materials, widths and lengths are nominal +/- 1/2"
- Includes pair of shutters and color matching hardware
- Easiest installation installs in minutes with included hardware
- Durable copolymer construction features molded-through color
- Vibrant colors for a lifetime of beauty
- 50 year manufacturers warranty
- This product qualifies for our Lowest Price Guarantee
- Order now and get our 30 day Price Protection

ltem #: PVL15043BU List Price: \$45.06 **\$32.65** (PAIR) Save \$12.41 (27%)

FREE Shipping! Usually ships in 3-5 business days