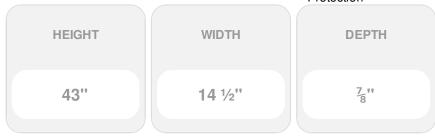

## 14 1/2" x 43" Premium Vinyl Cathedral Top Open Louver Window Shutters, w/Shutter Spikes & Screws (Per Pair), Sandstone

- Due to materials, widths and lengths are nominal +/- 1/2"
- Includes pair of shutters and color matching hardware
- Easiest installation installs in minutes with included hardware
- Durable copolymer construction features molded-through color
- Vibrant colors for a lifetime of beauty
- 50 year manufacturers warranty
- This product qualifies for our Lowest Price Guarantee
- Order now and get our 30 day Price Protection