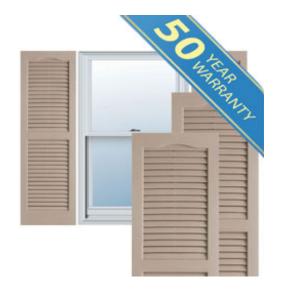

## 14 1/2" x 43" Premium Vinyl Cathedral Top Open Louver Window Shutters, w/Shutter Spikes & Screws (Per Pair), Sandstone

- Due to materials, widths and lengths are nominal +/- 1/2"
- Includes pair of shutters and color matching hardware
- Easiest installation installs in minutes with included hardware
- Durable copolymer construction features molded-through color
- Vibrant colors for a lifetime of beauty
- 50 year manufacturers warranty
- This product qualifies for our Lowest Price Guarantee
- Order now and get our 30 day Price Protection

## **DESCRIPTION**

Exterior vinyl shutters add the perfect touch of beauty and affordability. Our vinyl shutters come complete with vinyl shutter screws, which make installation a snap. Nothing else can make a dramatic curb appeal improvement for less.