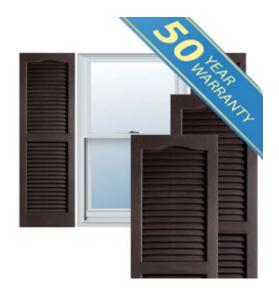

## 14 1/2" x 47" Premium Vinyl Cathedral Top Open Louver Window Shutters, w/Shutter Spikes & Screws (Per Pair), Chocolate Brown

- Due to materials, widths and lengths are nominal +/- 1/2"
- Includes pair of shutters and color matching hardware
- Easiest installation installs in minutes with included hardware
- Durable copolymer construction features molded-through color
- Vibrant colors for a lifetime of beauty
- 50 year manufacturers warranty
- This product qualifies for our Lowest Price Guarantee
- Order now and get our 30 day Price Protection

## **DESCRIPTION**

Exterior vinyl shutters add the perfect touch of beauty and affordability. Our vinyl shutters come complete with vinyl shutter screws, which make installation a snap. Nothing else can make a dramatic curb appeal improvement for less.