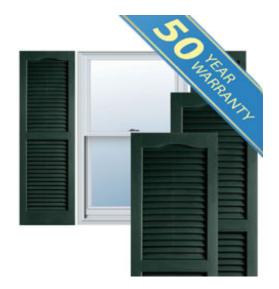

## 14 1/2" x 51" Premium Vinyl Cathedral Top Open Louver Window Shutters, w/Shutter Spikes & Screws (Per Pair), Pine Green

- Due to materials, widths and lengths are nominal +/- 1/2"
- Includes pair of shutters and color matching hardware
- Easiest installation installs in minutes with included hardware
- Durable copolymer construction features molded-through color
- Vibrant colors for a lifetime of beauty
- 50 year manufacturers warranty
- This product qualifies for our Lowest Price Guarantee
- Order now and get our 30 day Price Protection

## **DESCRIPTION**

Exterior vinyl shutters add the perfect touch of beauty and affordability. Our vinyl shutters come complete with vinyl shutter screws, which make installation a snap. Nothing else can make a dramatic curb appeal improvement for less.