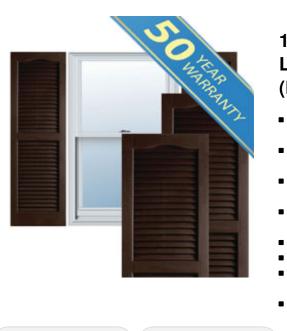

## 14 1/2" x 59" Premium Vinyl Cathedral Top Open Louver Window Shutters, w/Shutter Spikes & Screws (Per Pair), Brown

- Due to materials, widths and lengths are nominal +/- 1/2"
- Includes pair of shutters and color matching hardware
- Easiest installation installs in minutes with included hardware
- Durable copolymer construction features molded-through color
- Vibrant colors for a lifetime of beauty
- 50 year manufacturers warranty
- This product qualifies for our Lowest Price Guarantee
- Order now and get our 30 day Price Protection

## DESCRIPTION

Exterior vinyl shutters add the perfect touch of beauty and affordability. Our vinyl shutters come complete with vinyl shutter screws, which make installation a snap. Nothing else can make a dramatic curb appeal improvement for less.