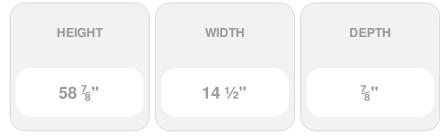

## 14 1/2" x 59" Premium Vinyl Cathedral Top Open Louver Window Shutters, w/Shutter Spikes & Screws (Per Pair), Pine Green

- Due to materials, widths and lengths are nominal +/- 1/2"
- Includes pair of shutters and color matching hardware
- Easiest installation installs in minutes with included hardware
- Durable copolymer construction features molded-through color
- Vibrant colors for a lifetime of beauty
- 50 year manufacturers warranty
- This product qualifies for our Lowest Price Guarantee
- Order now and get our 30 day Price Protection