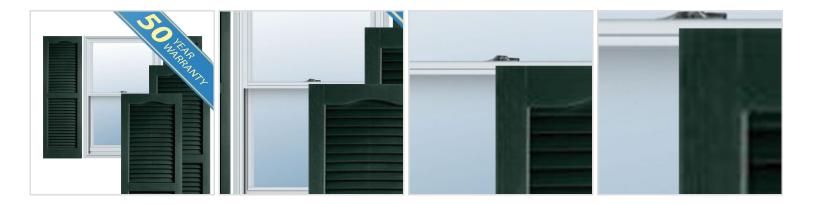

## **MORE IMAGES**

## **DESCRIPTION**

Exterior vinyl shutters add the perfect touch of beauty and affordability. Our vinyl shutters come complete with vinyl shutter screws, which make installation a snap. Nothing else can make a dramatic curb appeal improvement for less.