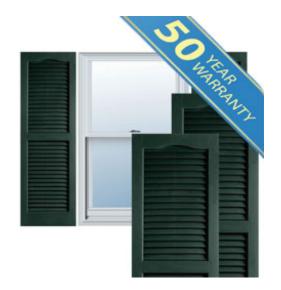

## 14 1/2" x 59" Premium Vinyl Cathedral Top Open Louver Window Shutters, w/Shutter Spikes & Screws (Per Pair), Pine Green

- Due to materials, widths and lengths are nominal +/- 1/2"
- Includes pair of shutters and color matching hardware
- Easiest installation installs in minutes with included hardware
- Durable copolymer construction features molded-through color
- Vibrant colors for a lifetime of beauty
- 50 year manufacturers warranty
- This product qualifies for our Lowest Price Guarantee
- Order now and get our 30 day Price Protection

## **DESCRIPTION**

Exterior vinyl shutters add the perfect touch of beauty and affordability. Our vinyl shutters come complete with vinyl shutter screws, which make installation a snap. Nothing else can make a dramatic curb appeal improvement for less.