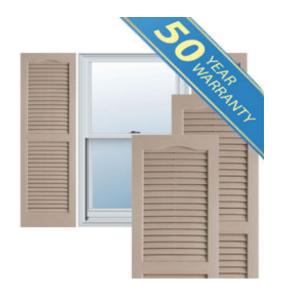

## 14 1/2" x 59" Premium Vinyl Cathedral Top Open Louver Window Shutters, w/Shutter Spikes & Screws (Per Pair), Sandstone

- Due to materials, widths and lengths are nominal +/- 1/2"
- Includes pair of shutters and color matching hardware
- Easiest installation installs in minutes with included hardware
- Durable copolymer construction features molded-through color
- Vibrant colors for a lifetime of beauty
- 50 year manufacturers warranty
- This product qualifies for our Lowest Price Guarantee
- Order now and get our 30 day Price Protection

## **DESCRIPTION**

Exterior vinyl shutters add the perfect touch of beauty and affordability. Our vinyl shutters come complete with vinyl shutter screws, which make installation a snap. Nothing else can make a dramatic curb appeal improvement for less.