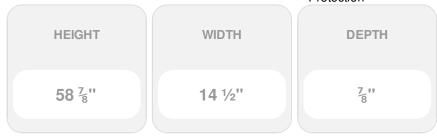

## 14 1/2" x 59" Premium Vinyl Cathedral Top Open Louver Window Shutters, w/Shutter Spikes & Screws (Per Pair), Sandstone

- Due to materials, widths and lengths are nominal +/- 1/2"
- Includes pair of shutters and color matching hardware
- Easiest installation installs in minutes with included hardware
- Durable copolymer construction features molded-through color
- Vibrant colors for a lifetime of beauty
- 50 year manufacturers warranty
- This product qualifies for our Lowest Price Guarantee
- Order now and get our 30 day Price Protection