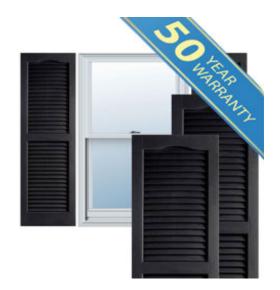

## 14 1/2" x 66" Premium Vinyl Cathedral Top Open Louver Window Shutters, w/Shutter Spikes & Screws (Per Pair), Black

- Due to materials, widths and lengths are nominal +/- 1/2"
- Includes pair of shutters and color matching hardware
- Easiest installation installs in minutes with included hardware
- Durable copolymer construction features molded-through color
- Vibrant colors for a lifetime of beauty
- 50 year manufacturers warranty
- This product qualifies for our Lowest Price Guarantee
- Order now and get our 30 day Price Protection

## **DESCRIPTION**

Exterior vinyl shutters add the perfect touch of beauty and affordability. Our vinyl shutters come complete with vinyl shutter screws, which make installation a snap. Nothing else can make a dramatic curb appeal improvement for less.