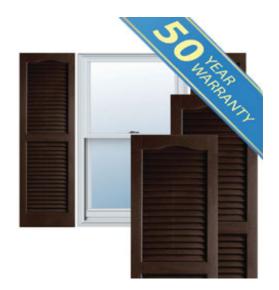

## 14 1/2" x 66" Premium Vinyl Cathedral Top Open Louver Window Shutters, w/Shutter Spikes & Screws (Per Pair), Brown

- Due to materials, widths and lengths are nominal +/- 1/2"
- Includes pair of shutters and color matching hardware
- Easiest installation installs in minutes with included hardware
- Durable copolymer construction features molded-through color
- Vibrant colors for a lifetime of beauty
- 50 year manufacturers warranty
- This product qualifies for our Lowest Price Guarantee
- Order now and get our 30 day Price Protection

## **DESCRIPTION**

Exterior vinyl shutters add the perfect touch of beauty and affordability. Our vinyl shutters come complete with vinyl shutter screws, which make installation a snap. Nothing else can make a dramatic curb appeal improvement for less.