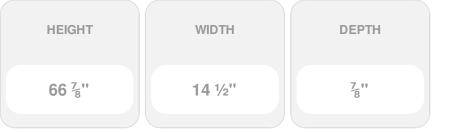

## 14 1/2" x 66" Premium Vinyl Cathedral Top Open Louver Window Shutters, w/Shutter Spikes & Screws (Per Pair), Paintable

- Due to materials, widths and lengths are nominal +/- 1/2"
- Includes pair of shutters and color matching hardware
- Easiest installation installs in minutes with included hardware
- Durable copolymer construction features molded-through color
- Vibrant colors for a lifetime of beauty
- 50 year manufacturers warranty
- This product qualifies for our Lowest Price Guarantee
- Order now and get our 30 day Price Protection